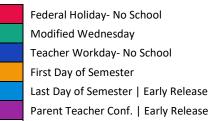

7  | 8  |  |  |
| 9  | 10 | 11 | 12 | 13 | 14 | 15 |  |  |
| 16 | 17 | 18 | 19 | 20 | 21 | 22 |  |  |
| 23 | 24 | 25 | 26 | 27 | 28 | 29 |  |  |
| 30 |    |    |    |    |    |    |  |  |

#### July

| S  | Μ  | Т  | W  | Т  | F  | S  |
|----|----|----|----|----|----|----|
|    |    |    |    |    |    | 1  |
| 2  | 3  | 4  | 5  | 6  | 7  | 8  |
| 9  | 10 | 11 | 12 | 13 | 14 | 15 |
| 16 | 17 | 18 | 19 | 20 | 21 | 22 |
| 23 | 24 | 25 | 26 | 27 | 28 | 29 |
| 30 | 31 |    |    |    |    |    |

## **Modified Wednesday\***

- 8:00 Elem. schools dismiss at 1:00
- 8:40 Elem. schools dismiss at 1:40
- High schools dismiss at 12:20
  - \*Aug. 10 is a full-day for all campuses

## **Parent Teacher Conferences**

- 8:00 Elem. schools dismiss at 11:00
- 8:40 Elem. schools dismiss at 11:40

#### Key



H.S. Finals | Early Release

\*Calendars are subject to change.

# Peoria Unified School District 2022 – 2023 School Year Calendar

August 2022

August 10: First day of School/First Day of Semester

September 2022

September 5: Federal holiday - no school

October 2022

October 10: Federal holiday - no school

October 13 and 14: Parent/Teacher Conferences

November 2022

November 11: Federal holiday - no school November 21-25: Fall Break – no school

December 2022

December 22: Last Day of Semester

December 23: Teacher Work Day – no school December 25-31: Winter Break – no school

January 2023

January 1-6: Winter Break – no school January 9: First Day of Semester January 16: Federal holiday - no school

February 2023

February 16 and 17: Parent/Teacher Conferences

February 20: Federal